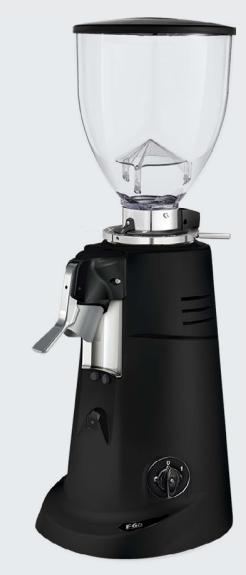

## **F6 D**

## With 83 mm flat burrs and 650 Watt power.

T Model = with timer

M Model = with manual switch

Ring nut micrometric grinding adjustment: continuous

Varnishing: **standard** 

Bag holder: standard

Power: 650 watt

Blades type: **flat** 

Blades diameter: Ø 83 mm

Blades revs: 1400/min (50 Hz) - 1600/min (60 Hz)

Coffee bean hopper capacity: 1,5 kg

Net weight: 15,5 kg

Dimensions: 230x670x270 mm

Recommended consumption: Up to 6 kg per day