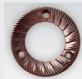

Blades type: **flat** 

Blades diameter: Ø 83 mm

Blades revs: 1400/min (50 Hz) - 1600/min (60 Hz)

Coffee bean hopper capacity: 1,5 kg

Net weight: 15,5 kg

Dimensions: 230x670x270 mm

Recommended consumption: Up to 6 kg per day

Burrs life: 600 kg (x 4 if Red Speed)