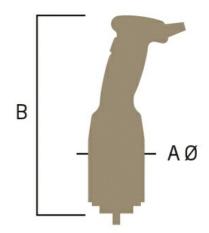

| TECHNICAL SHEET           |                   |
|---------------------------|-------------------|
| Power supply (Volt/Hz)    | 230 / 50·60       |
| Power (Kwatt/Hp)          | 0,25              |
| A mm                      | ø75               |
| B mm                      | 285               |
| Speed Rpm                 | 15000             |
| Net weight (Kg)           | 1,0               |
| Gross weight (Kg)         | 1,3               |
| Packaging dimensions (mm) | B 390 D 120 H 115 |