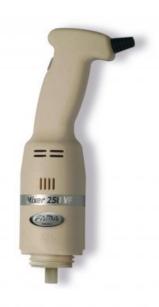

## **MIXER 250VF (FIXED SPEED)**

- Professional equipment
- Exclusive body design made from plastic
- User frienldy and light tool for comfortable use
- Italian make ventilated motor
- Thermal overload protection included
- Variable speed (only model VV)
- Control board equipped with SRS (self-regulating-speed) device for power and speed stabilization
- High grade joints made from polymer
- Blender and emulsifying tubes available in 2 lengths: 200-250 mm
- Patented machine
- CE approved
- Proudly Made in Italy