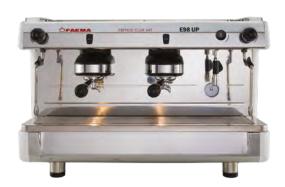

## **E98UPS**

## S/2 S/3

- Automatic espresso coffee machine which boasts excellent reliability and an all-new design. The E98UP is an ergonomic and extremely accesibile machine (with elongated staeam wands) which guarantees consistent quality in the cup.
- Available in three colours (black, white, red).

Tall Cup (optional).

| Features                  | A/2         | A/3              |
|---------------------------|-------------|------------------|
| Steam wands               | 2           | 2                |
| Hot water wands           | 1           | 1                |
| Boiler capacity (litres)  | 11          | 17,5             |
| Technical information     |             |                  |
| Width Dooth Height (mass) | 000 510 550 | 1000 v E10 v EE0 |