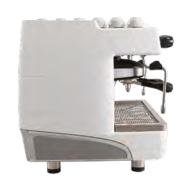

## **E98UPS**

## S/2 S/3

- Automatic espresso coffee machine which boasts excellent reliability and an all-new design. The E98UP is an ergonomic and extremely accesibile machine (with elongated staeam wands) which guarantees consistent quality in the cup.
- Available in three colours (black, white, red).